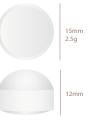

# **PRODUCT** INFORMATION

# **J25 TABLETS** ESPRESSO MACHINE CLEANING TABLETS

### **HIGH PERFORMANCE**

 $\gg$ 

J25 tablets safely and completely remove coffee oils and residues of selected super-automatic espresso machines.

#### TARGETED DISSOLUTION TIME

J25 tablets have been formulated to dissolve in automatic cleaning cycles to provide optimal cleaning performance.

#### SAFE FOR YOUR MACHINE

These high performance tablets are highly effective while being non-corrosive.

# HOW TO USE





QUALITY INGREDIENTS

J25 tablets contain only pharmaceutical and food grade ingredients.

#### Cafetto<sup>\*</sup> is proud to be certified by independent globally-recognised industry bodies



#### TABLET DIMENSIONS



## **RECOMMENDED FOR**

Jura and Krups super-automatic espresso machines.

Refer to machine manufacturer's instructions on how to clean. Always rinse thoroughly with fresh water after cleaning.

| PRODUCT     | TYPE OF<br>UNIT PACK | NET UNIT<br>WEIGHT | # OF TABLETS<br>PER UNIT | # OF UNITS<br>PER CASE | # OF TABLETS<br>PER CASE | PRODUCT<br>CODE /<br>INDIVIDUAL | PRODUCT<br>CODE /<br>CASE |
|-------------|----------------------|--------------------|--------------------------|------------------------|--------------------------|---------------------------------|---------------------------|
| J25 Tablets | Jar                  | 150g               | 60                       | 12                     | 720                      | E11049                          | E11053                    |