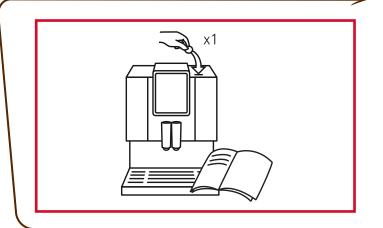

# HOW TO USE

QUALITY INGREDIENTS

J25 tablets contain only pharmaceutical and food grade ingredients.

## **RECOMMENDED FOR**

Jura and Krups super-automatic espresso machines.

Refer to machine manufacturer's instructions on how to clean. Always rinse thoroughly with fresh water after cleaning.

| PRODUCT     | TYPE OF<br>UNIT PACK | NET UNIT<br>WEIGHT | # OF TABLETS<br>PER UNIT | # OF UNITS<br>PER CASE | # OF TABLETS<br>PER CASE | PRODUCT<br>CODE /<br>INDIVIDUAL | PRODUCT<br>CODE /<br>CASE |
|-------------|----------------------|--------------------|--------------------------|------------------------|--------------------------|---------------------------------|---------------------------|
| J25 Tablets | Jar                  | 150g               | 60                       | 12                     | 720                      | E11049                          | E11053                    |